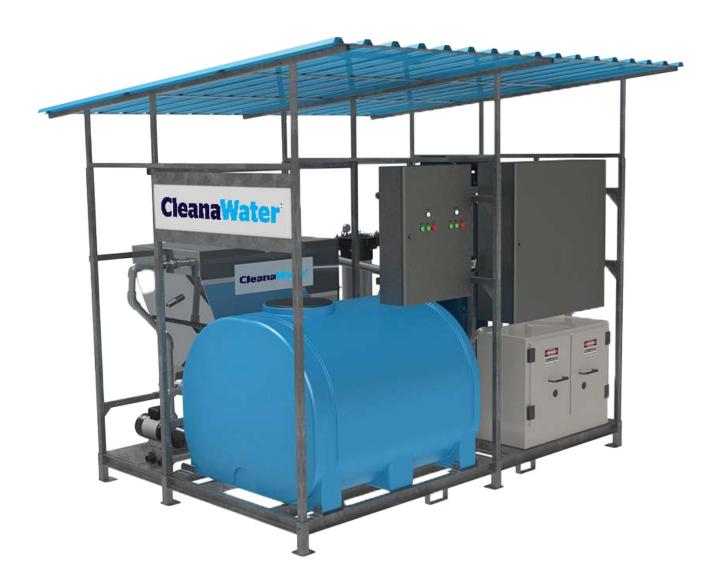

# **CleanaWater**<sup>®</sup>

## Industrial Water Treatment and Recycling Specialists Water Recycling Systems



www.cleanawater.com.au



## Water Recycling Systems

CleanaWater's Award Winning Water Recycling Systems are engineered for industrial process, commercial car washes, industrial vehicle and equipment wash down applications.

#### Features of CleanaWater Water Recycling Systems

- Water recycling systems available from 1,000 litres per hour
- Remote monitoring systems available, our water treatment engineers monitor all aspects of flow and performance from our office
- Closed loop systems for zero liquid discharge available
- Free standing, skid mounted or containerised to suit your site requirements
- Various treatment and filtration technologies to remove contaminants from water
- Engineered specifically for your individual requirement
- Ongoing sales support and service ensuring your