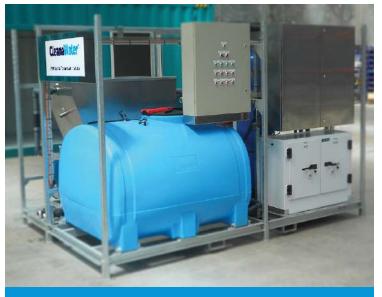

Water Recycling Systems

CleanaWater's Award Winning Water Recycling Systems are engineered for industrial process, commercial car washes, industrial vehicle and equipment wash down applications.

#### Features of CleanaWater Water Recycling Systems

- Water recycling systems available from 1,000 litres per hour
- Remote monitoring systems available, our water treatment engineers monitor all aspects of flow and performance from our office
- Closed loop systems for zero liquid discharge available
- Free standing, skid mounted or containerised to suit your site requirements
- Various treatment and filtration technologies to remove contaminants from water
- Engineered specifically for your individual requirement
- Ongoing sales support and service ensuring your system is working efficiently



3,000L/hr Water Recycling System

### **Turnkey Wash Down Bay Solutions**

CleanaWater utilise the latest in filtration technologies to provide high quality water recycling systems. Turnkey systems incorporating rainwater harvesting systems, header tank systems and in bay water source selector switches are available to fulfill your entire wash down needs. CleanaWater provide complete support from system design to site installation.

#### Immediate Water Usage and Disposal Cost Savings

CleanaWater's range of water recycling systems start paying you back immediately. Approximately 80% of water use can be recycled for ongoing use. Losses occur from evaporation and are often topped up by CleanaWater rainwater harvesting systems to provide an additional cost saving.

# **CleanaWater**<sup>®<