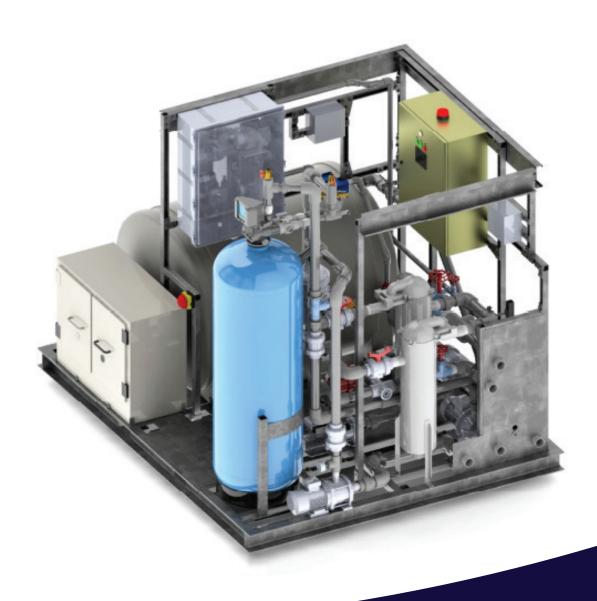

### Water Recycling Systems

CleanaWater's Award Winning Water Recycling Systems are engineered for industrial process, commercial car washes and vehicle / industrial equipment wash down applications.

#### Features of CleanaWater Water **Recycling Systems**

- Water recycling systems available from 1,000 litres per hour
- Remote monitoring systems available, our water treatment engineers monitor all aspects of flow and performance from our office
- Closed loop systems for zero liquid discharge available
- Free standing, skid mounted or containerised to suit your site requirements
- Various treatment and filtration technologies to remove contaminants from water
- Engineered specifically for your individual requirement
- Ongoing sales support and service ensuring your system is working efficiently