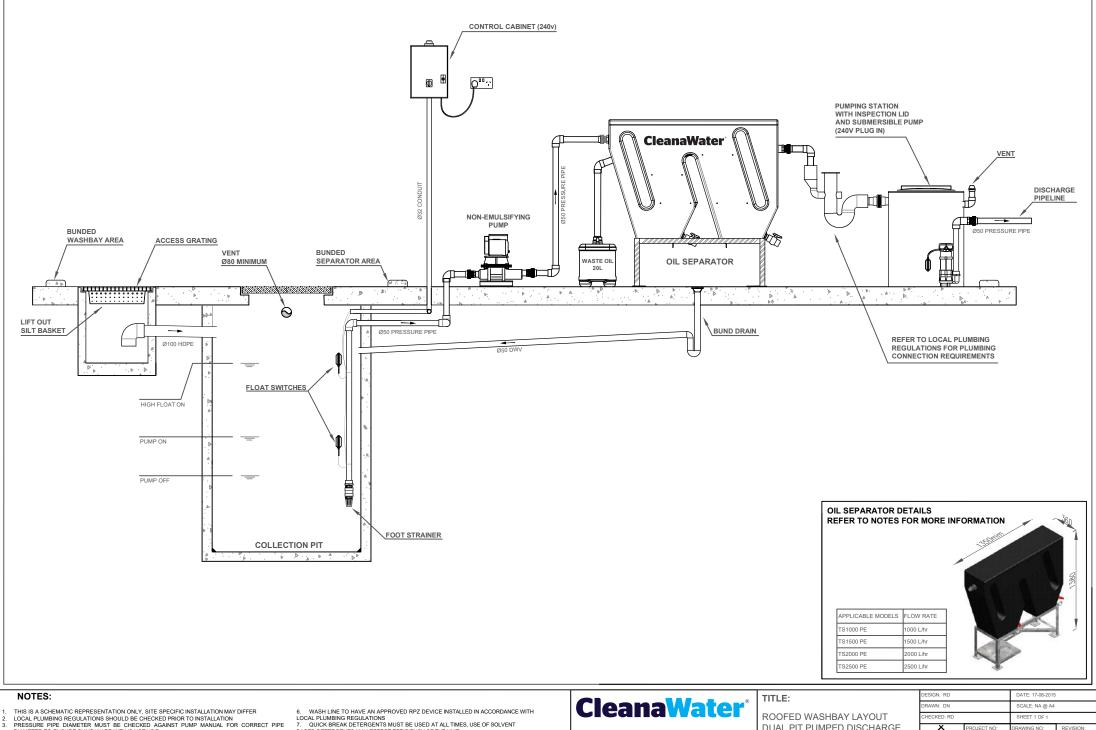

PRESSURE PIPE DIAMETER MUST BE CHECKED AGAINST PUMP MANUAL FOR CORRECT PIPE DIAMETER TO ENSURE PUMP WARRANTY IS NOT VOID

PIPE MATERIAL SHOULD BE IN ACCORDANCE WITH LOCAL PLUMBING REGULATION COLLECTION PIT MINIMUM CAPACITY MAY APPLY DEPENDING ON INSTALLATION LOCATION

 COUCK BREAK DETERGENTS MUST BE USED AT ALL TIMES, USE OF SOLVENT
BASED DETERGENTS MAY EFFECT EFFICIENCY OF THE UNIT
 ALL ELECTRICAL CONNECTIONS ARE TO COMPLY WITH LOCAL REGULATIONS
 ALL GRAVITY CONNECTIONS TO BE 1:60 OR TO SUIT LOCAL PLUMBING
 PORTULE TORNER REGULATIONS

4 Channel Rd Mayfield West NSW 2304 P: 1800 353 788

Email:info@cleanawater.com.au

ROOFED WASHBAY LAYOUT DUAL PIT PUMPED DISCHARGE (POLYETHYLENE SEPARATOR)

| DESIGN: RD  |             | DATE: 17-08-201 |
|-------------|-------------|-----------------|
| DRAWN: DN   |             | SCALE: NA @ A   |
| CHECKED: RD |             | SHEET 1 OF 1    |
| X           | PROJECT NO: | DRAWING NO:     |
| 4           | NA          | AA902-1129P     |
| NORTH       |             |                 |